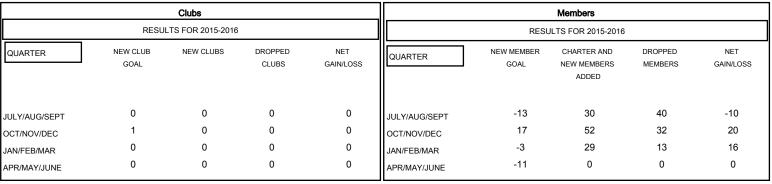

# MONTHLY MEMBERSHIP PROGRESS REPORT

## District 24 D

Results as of: 2/29/2016

## GMT: Cindy Gregg LOCATION VIRGINIA GMT CA 1



### GOALS AND ACTUAL NEW CLUBS CUMULATIVE



#### GOALS AND ACTUAL MEMBERS CUMULATIVE



| DROPPED CLUBS: 0  DROPPED MEMBERS |    | 31 CLUBS OF 56 ADDED 1 OR MORE<br>NEW MEMBERS | GENDER DISTRIBUTION  MALE 991 (67.14%)  FEMALE 485 (32.86%) |     |
|-----------------------------------|----|-----------------------------------------------|-------------------------------------------------------------|-----|
| DECEASED                          | 19 | CLICK HERE FOR HEALTH ASSESSMENT DATA         | FAMILY UNIT MEMBERS                                         | 277 |
| CLUB CANCELLED                    | 0  |                                               | HEAD OF HOUSEHOLD                                           | 135 |
| OTHER                             | 66 |