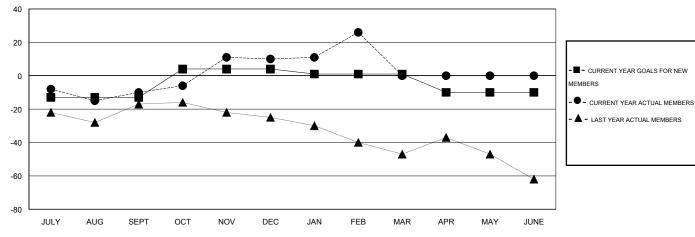

#### GOALS AND ACTUAL MEMBERS CUMULATIVE

| DROPPED CLUBS: 0  DROPPED MEMBERS |    | 31 CLUBS OF 56 ADDED 1 OR MORE<br>NEW MEMBERS | GENDER DISTRIBUTION  MALE 991 (67.14%)  FEMALE 485 (32.86%) |     |
|-----------------------------------|----|-----------------------------------------------|-------------------------------------------------------------|-----|
| DECEASED                          | 19 | CLICK HERE FOR HEALTH ASSESSMENT DATA         | FAMILY UNIT MEMBERS                                         | 277 |
| CLUB CANCELLED                    | 0  |                                               | HEAD OF HOUSEHOLD                                           | 135 |
| OTHER                             | 66 |                                               |                                                             |     |
| TOTAL                             | 85 |                                               | NON-HEAD OF HOUSEHOLD                                       | 142 |